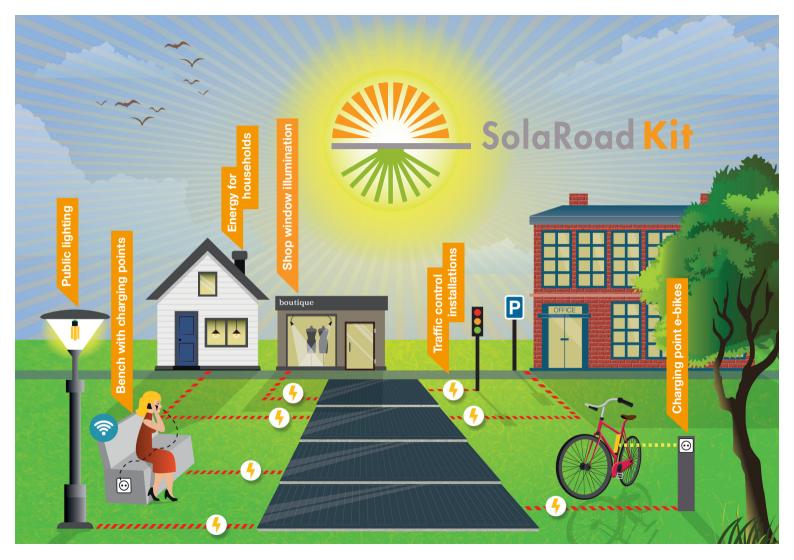

## INTERESTED IN RENEWABLE ENERGY FROM YOUR OWN SOLAROAD SURFACE?

Order your SolaRoad Kit now: a 10-metre, power generating road surface. Ideal for Business Parks, access roads, courtyards or squares.

The SolaRoad Kit generates 3500 kWh per year, the annual consumption of an average household. The Kit is available in various designs. With connection to the electricity grid (AC-or DC-net) or autonomous in combination with storage.

The SolaRoad Kit consists of four concrete elements with a hardened glass and translucent layer and a coating that is rough and strong enough to safely walk, cycle or drive on. Under the glass are crystalline silicon solar cells.

The SolaRoad Kit is a brand new product. Based on the SolaRoad bike path in Krommenie, the Netherlands. The first road in the world that converts sunlight into renewable electricity.

SolaRoad is an initiative of: